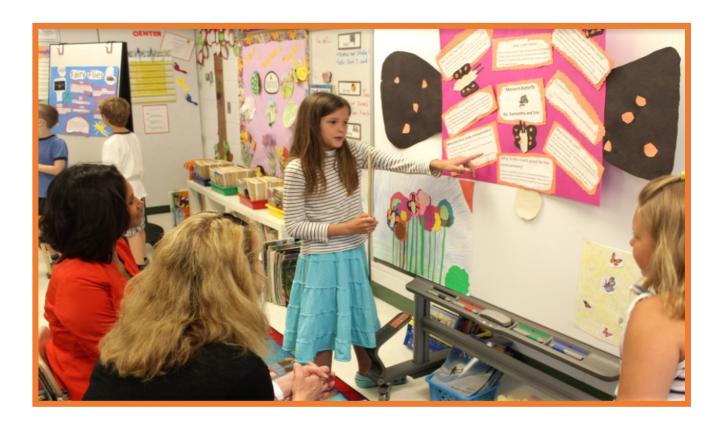

## Communicating

I can listen to others and contribute ideas to build understanding.

I can consider different points of view.

I can clearly present my ideas to suit my purpose and audience.