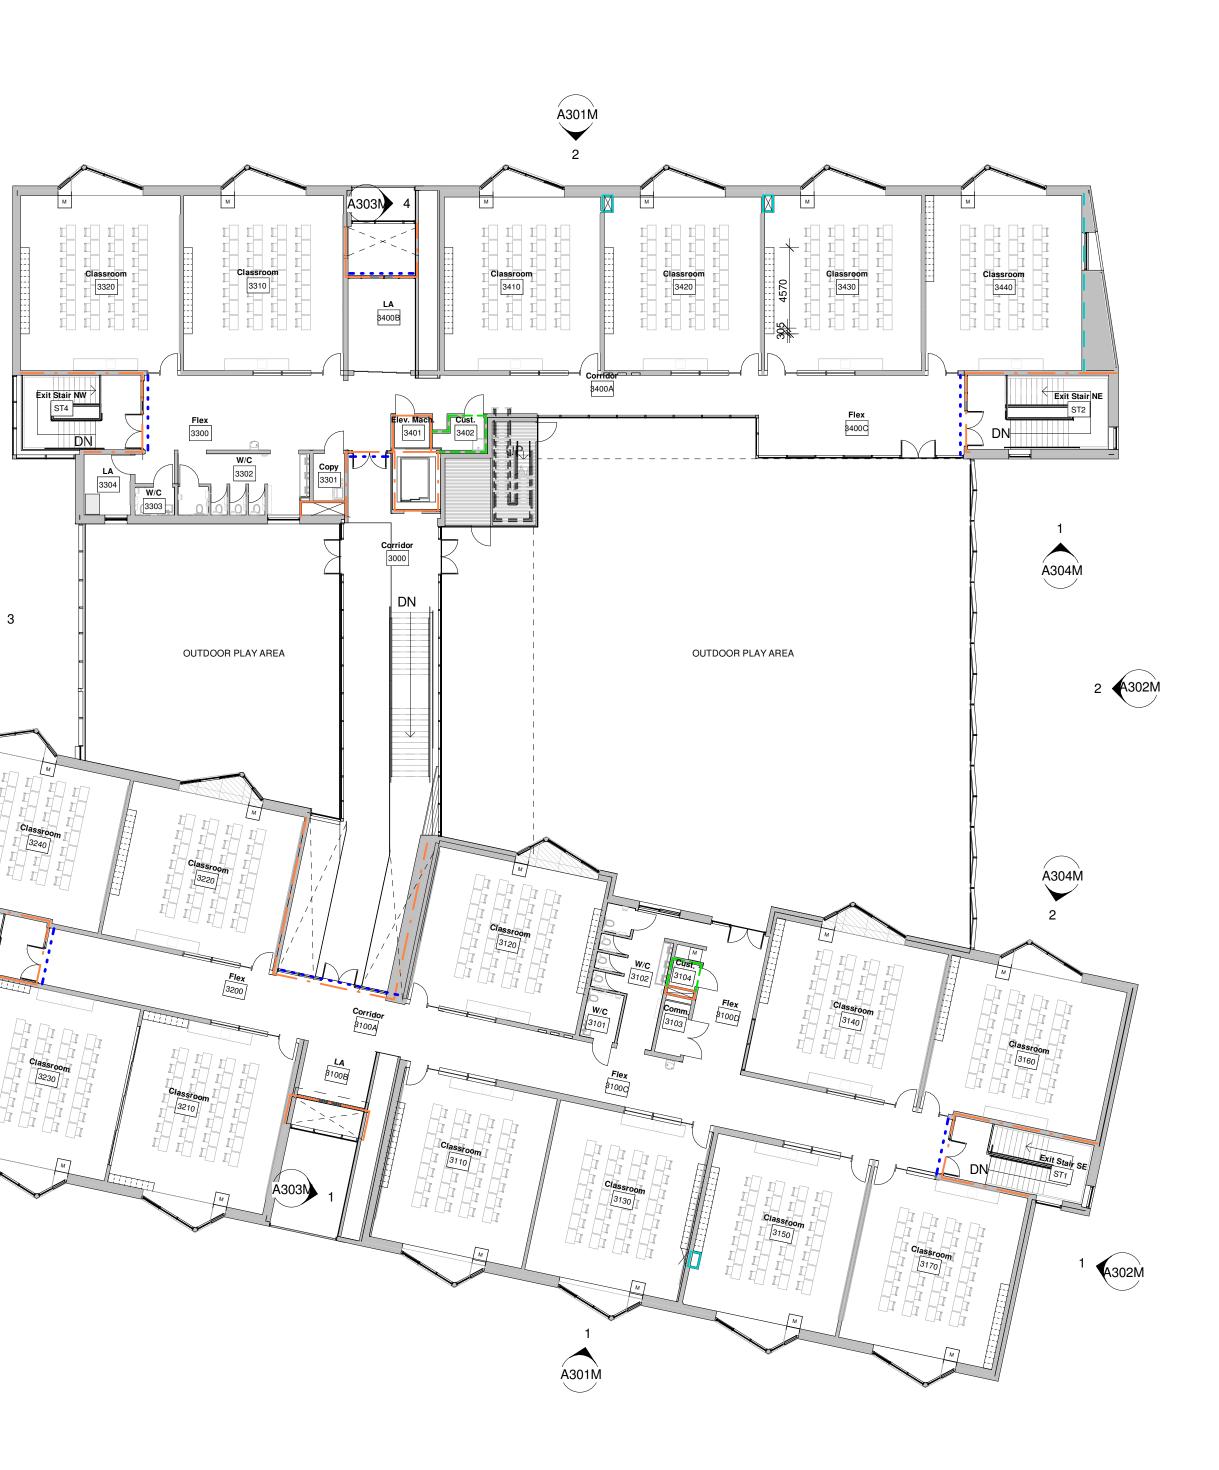

### PEXSISEN ELEMENTARY & CENTRE MOUNTAIN LELLUM MIDDLE SCHOOLS

3100 CONSTELLATION AVE, LANGFORD, BC PROJECT #: 19042

KEY PLANS -MS - LVL 3

HCMA Architecture + Design 205 - 26 Bastion Square