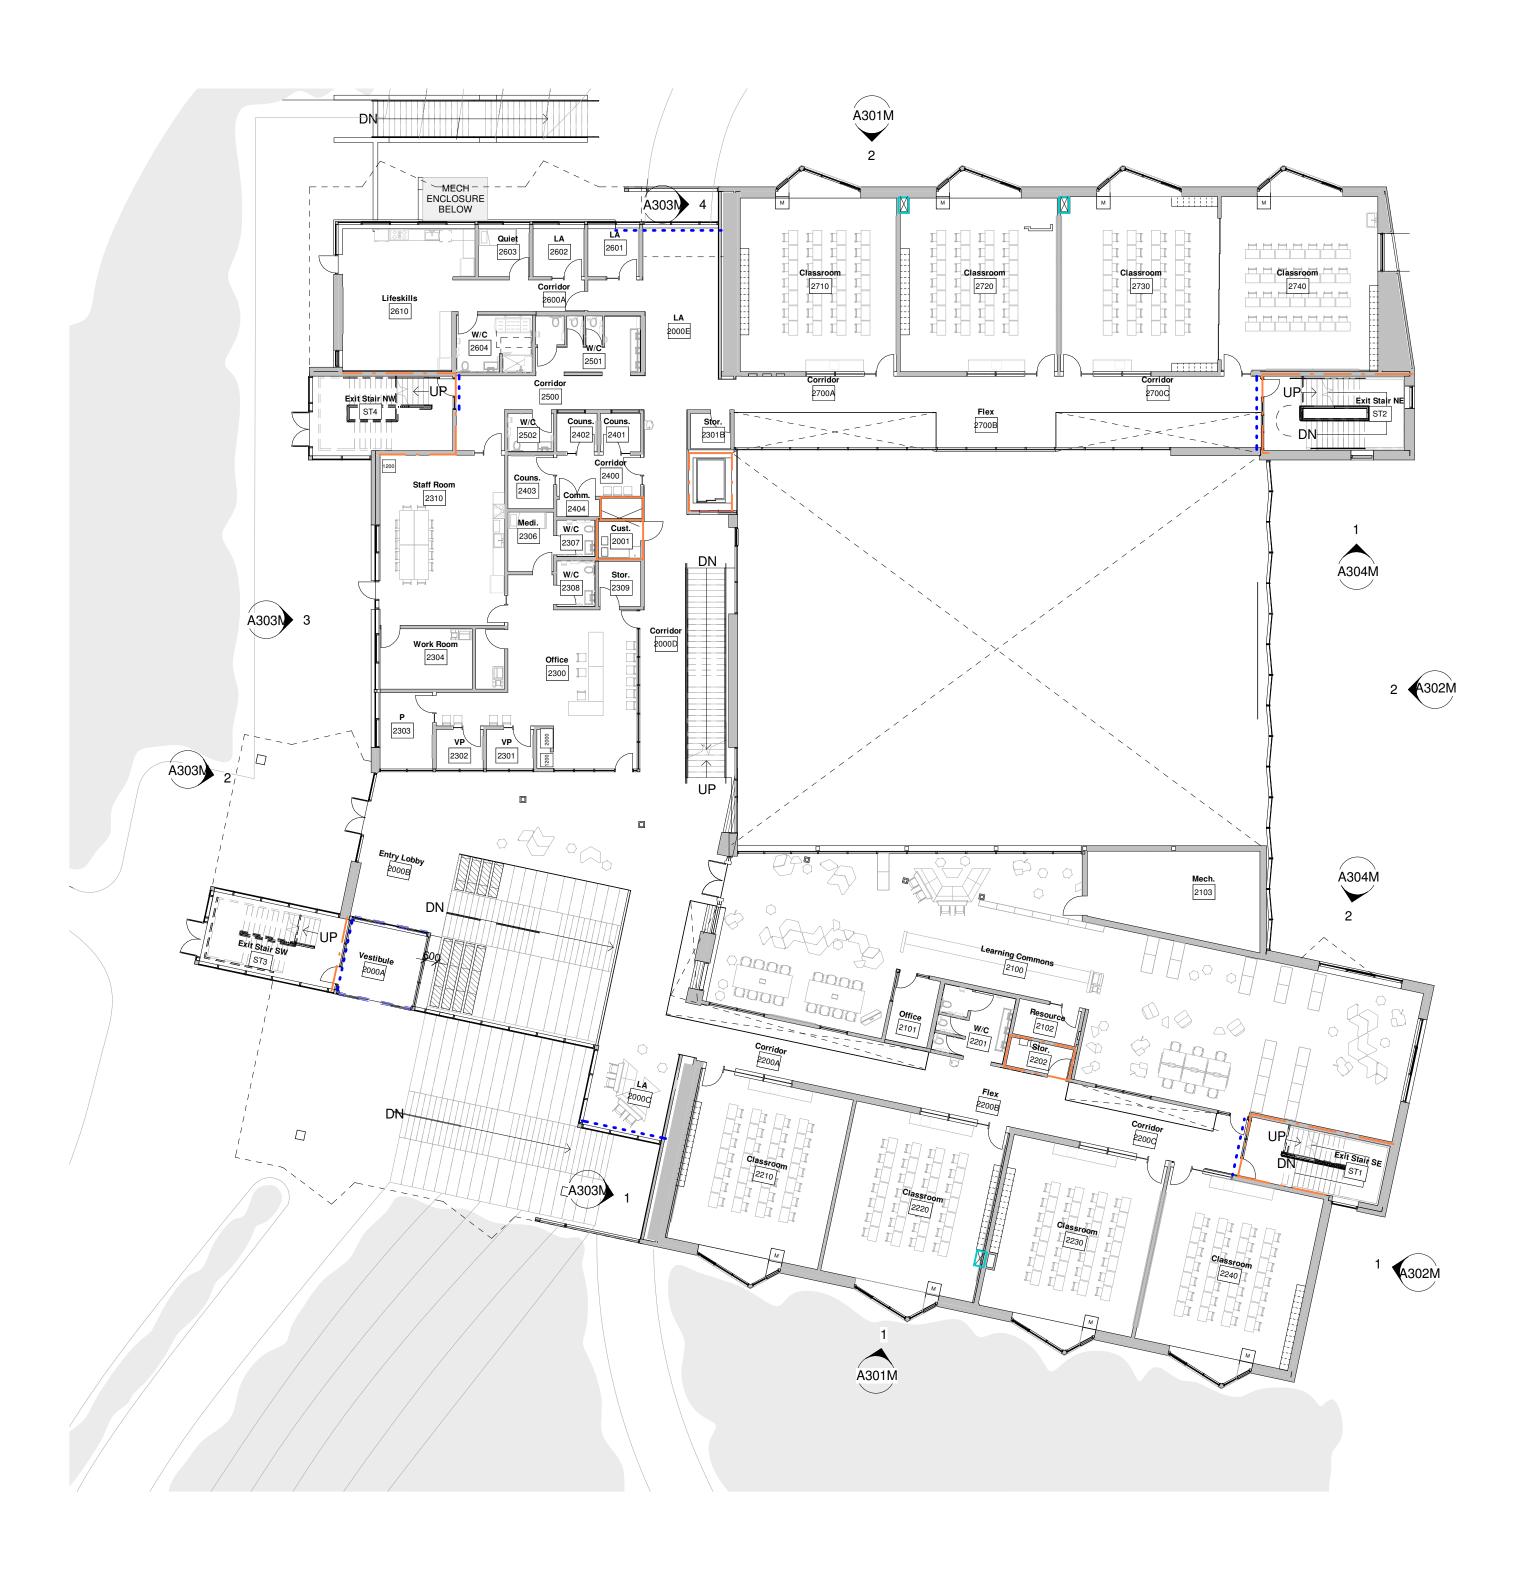

### PEXSISEN ELEMENTARY & CENTRE MOUNTAIN LELLUM MIDDLE SCHOOLS

3100 CONSTELLATION AVE, LANGFORD, BC PROJECT #: 19042

KEY PLANS -MS - LVL 2

HCMA Architecture + Design 205 - 26 Bastion Square Victoria BC, V8W 1H9 Canada T 250.382.6650