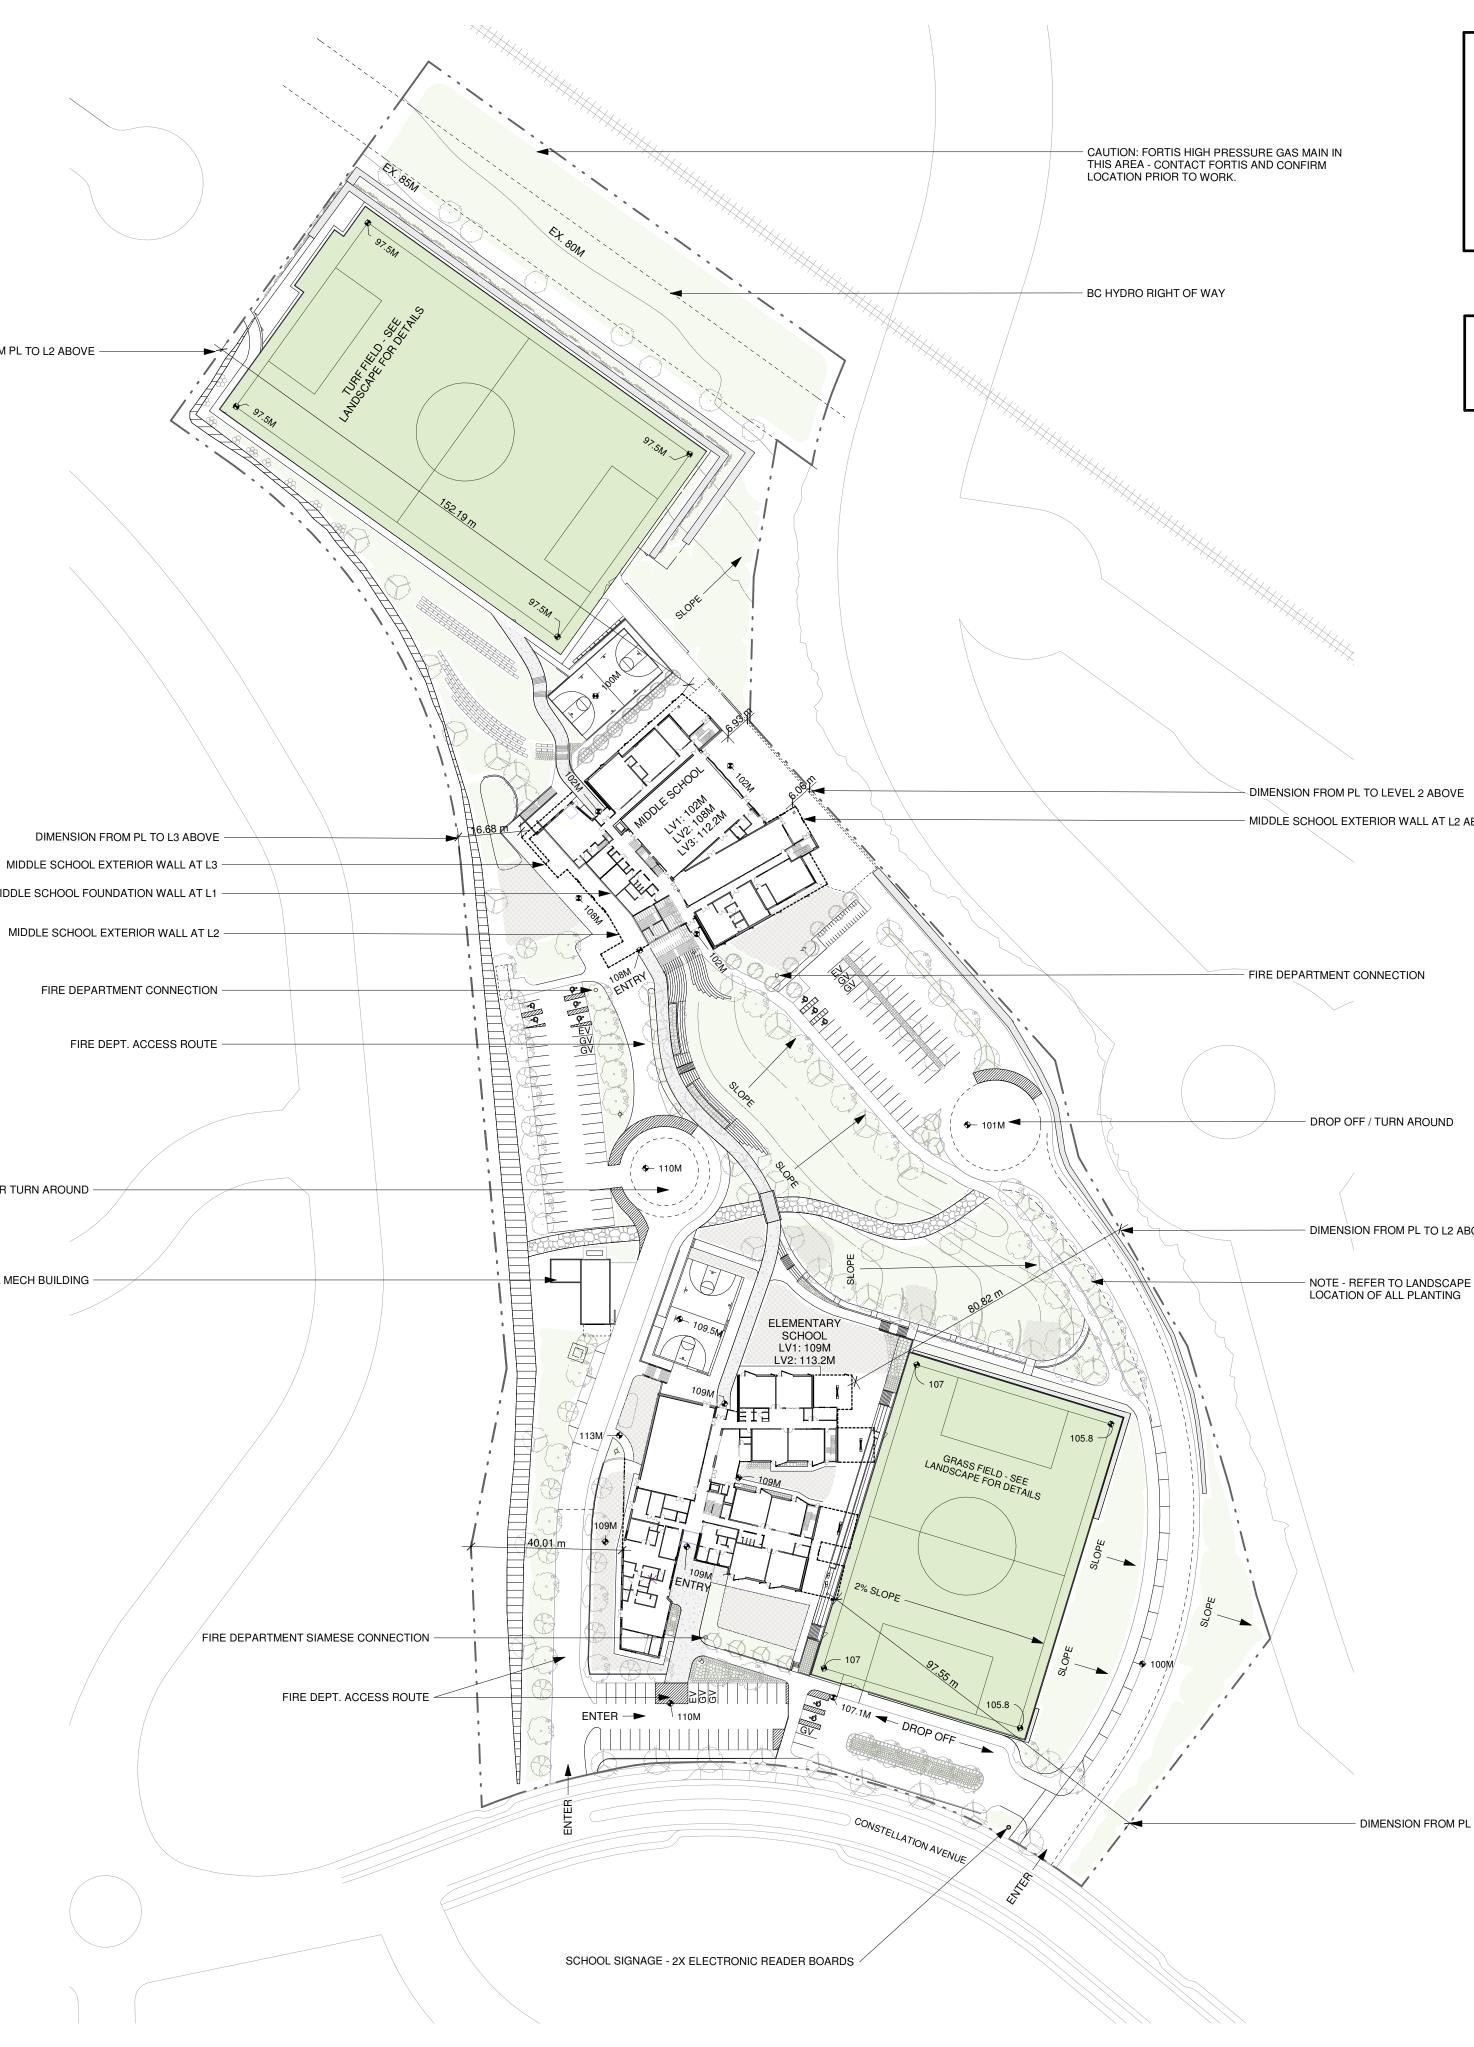

DIMENSION FROM PL TO L2 ABOVE -

DIMENSION FROM PL TO L3 ABOVE -

MIDDLE SCHOOL FOUNDATION WALL AT L1 -

MIDDLE SCHOOL EXTERIOR WALL AT L2 -

BUS DROP OFF AND FIREFIGHTER TURN AROUND -

CENTRAL MECH BUILDING -

# **BUILDING & SITE STATISTICS:**

ELEMENTARY SCHOOL BUILDING FOOTPRINT: 3,069M<sup>2</sup> ELEMENTARY SCHOOL GROSS FLOOR AREA: 4,489M<sup>2</sup>

MIDDLE SCHOOL BUILDING FOOTPRINT: 3,213M<sup>2</sup> MIDDLE SCHOOL GROSS FLOOR AREA: 6,268M<sup>2</sup> TOTAL BUILDING FOOTPRINT: 6,282M<sup>2</sup> TOTAL GROSS FLOOR AREA: 10,757M<sup>2</sup> LOT AREA: 64,767M<sup>2</sup> LOT COVERAGE: 9.6% F.S.R.: .16

## SITE GENERAL NOTES:

CASH ALLOWANCE ITEMS - REFER TO SPECIFICATIONS FOR ADDITIONAL DETAIL:

 A. SELECT OUTBUILDINGS: PEDESTRIAN BRIDGE, GARBAGE ENCLOSURES, AND COVERED SHELTERS
 B. EXTERIOR WAYFINDING SIGNAGE AND ROAD/PARKING SIGNAGE

- MIDDLE SCHOOL EXTERIOR WALL AT L2 ABOVE

- DROP OFF / TURN AROUND

- DIMENSION FROM PL TO L2 ABOVE

NOTE - REFER TO LANDSCAPE FOR LOCATION OF ALL PLANTING

- DIMENSION FROM PL TO L2 ABOVE

| 7 | ISSUED FOR<br>BUILDING PERMIT | 3 JUN 2020 |
|---|-------------------------------|------------|
| 6 | ISSUED FOR<br>TENDER          | 1 JUN 2020 |
| # | DESCRIPTION                   | DATE       |

PROFESSIONAL SEAL

3100 CONSTELLATION AVE, LANGFORD, BC PROJECT #: 19042

SITE PLAN -OVERALL

, ISSUED FOR BUILDING PERMIT 3 JUN 2020 6 ISSUED FOR TENDER 1 JUN 2020 # DESCRIPTION DATE

PROFESSIONAL SEAL