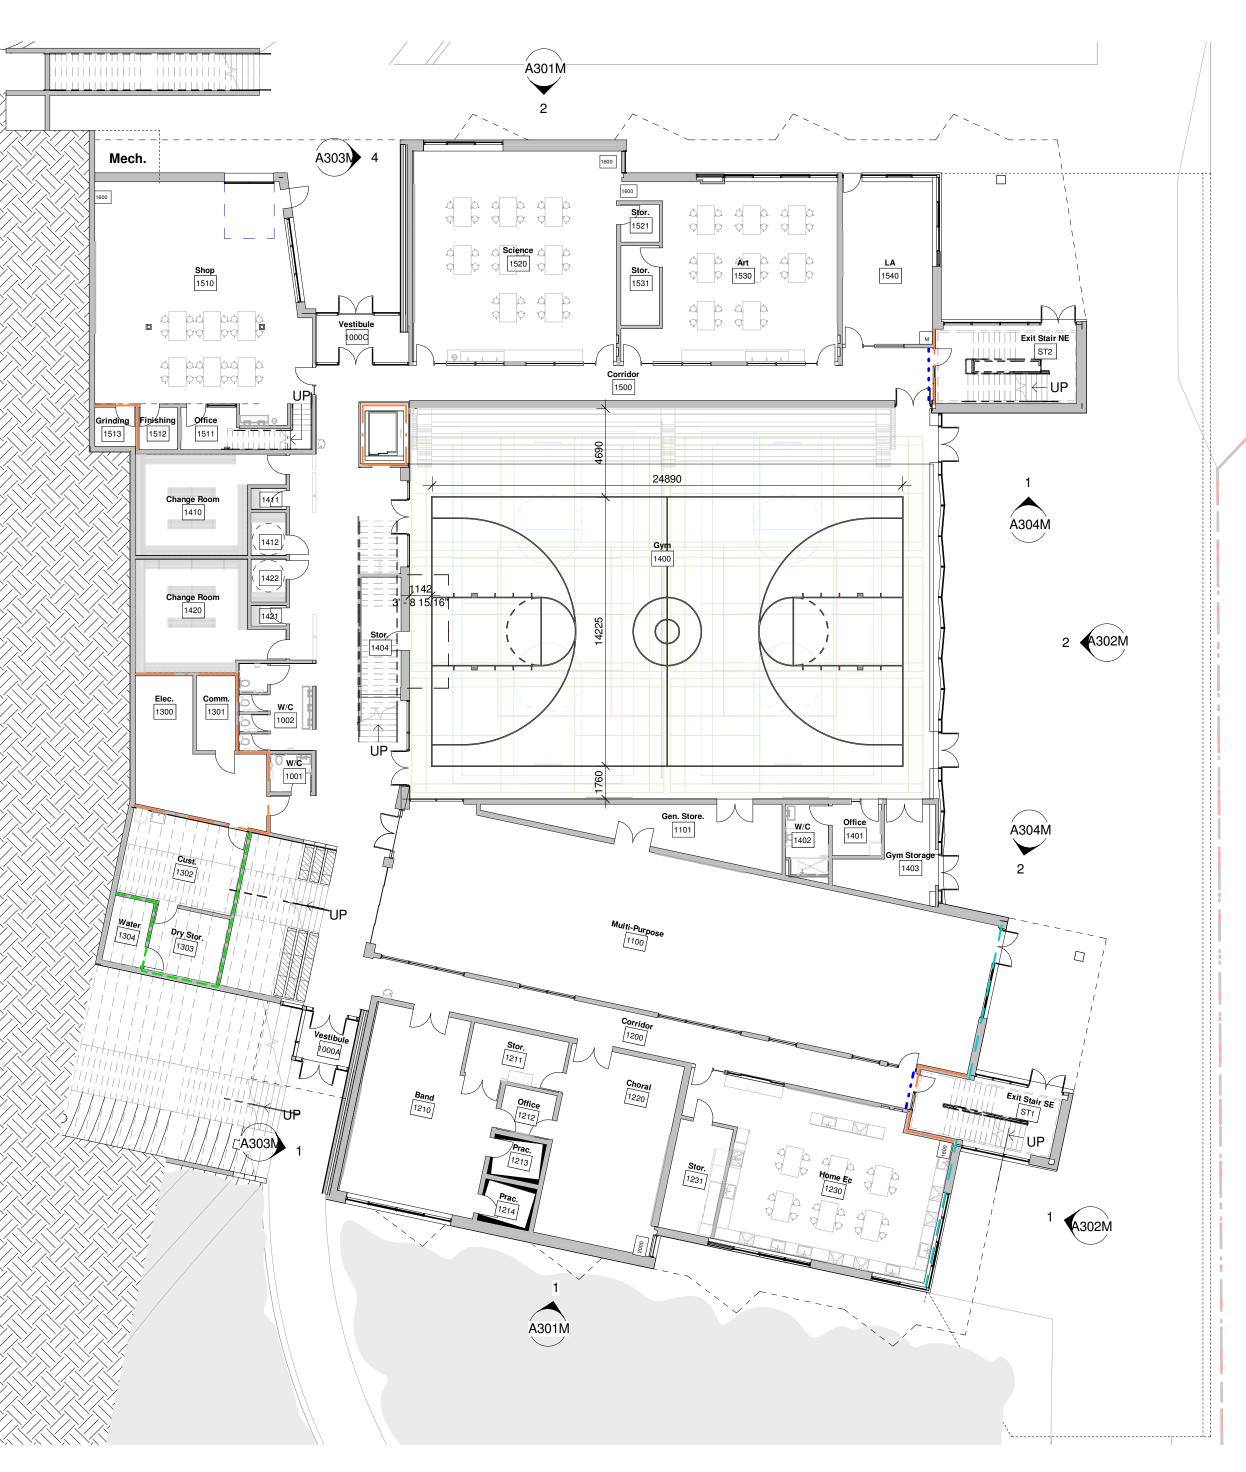

### PEXSISEN **ELEMENTARY &** CENTRE MOUNTAIN LELLUM MIDDLE SCHOOLS

3100 CONSTELLATION AVE, LANGFORD, BC PROJECT #: 19042

KEY PLANS -MS - LVL 1

HCMA Architecture + Design 205 - 26 Bastion Square

1 MS LEVEL 2 - KEY PLAN