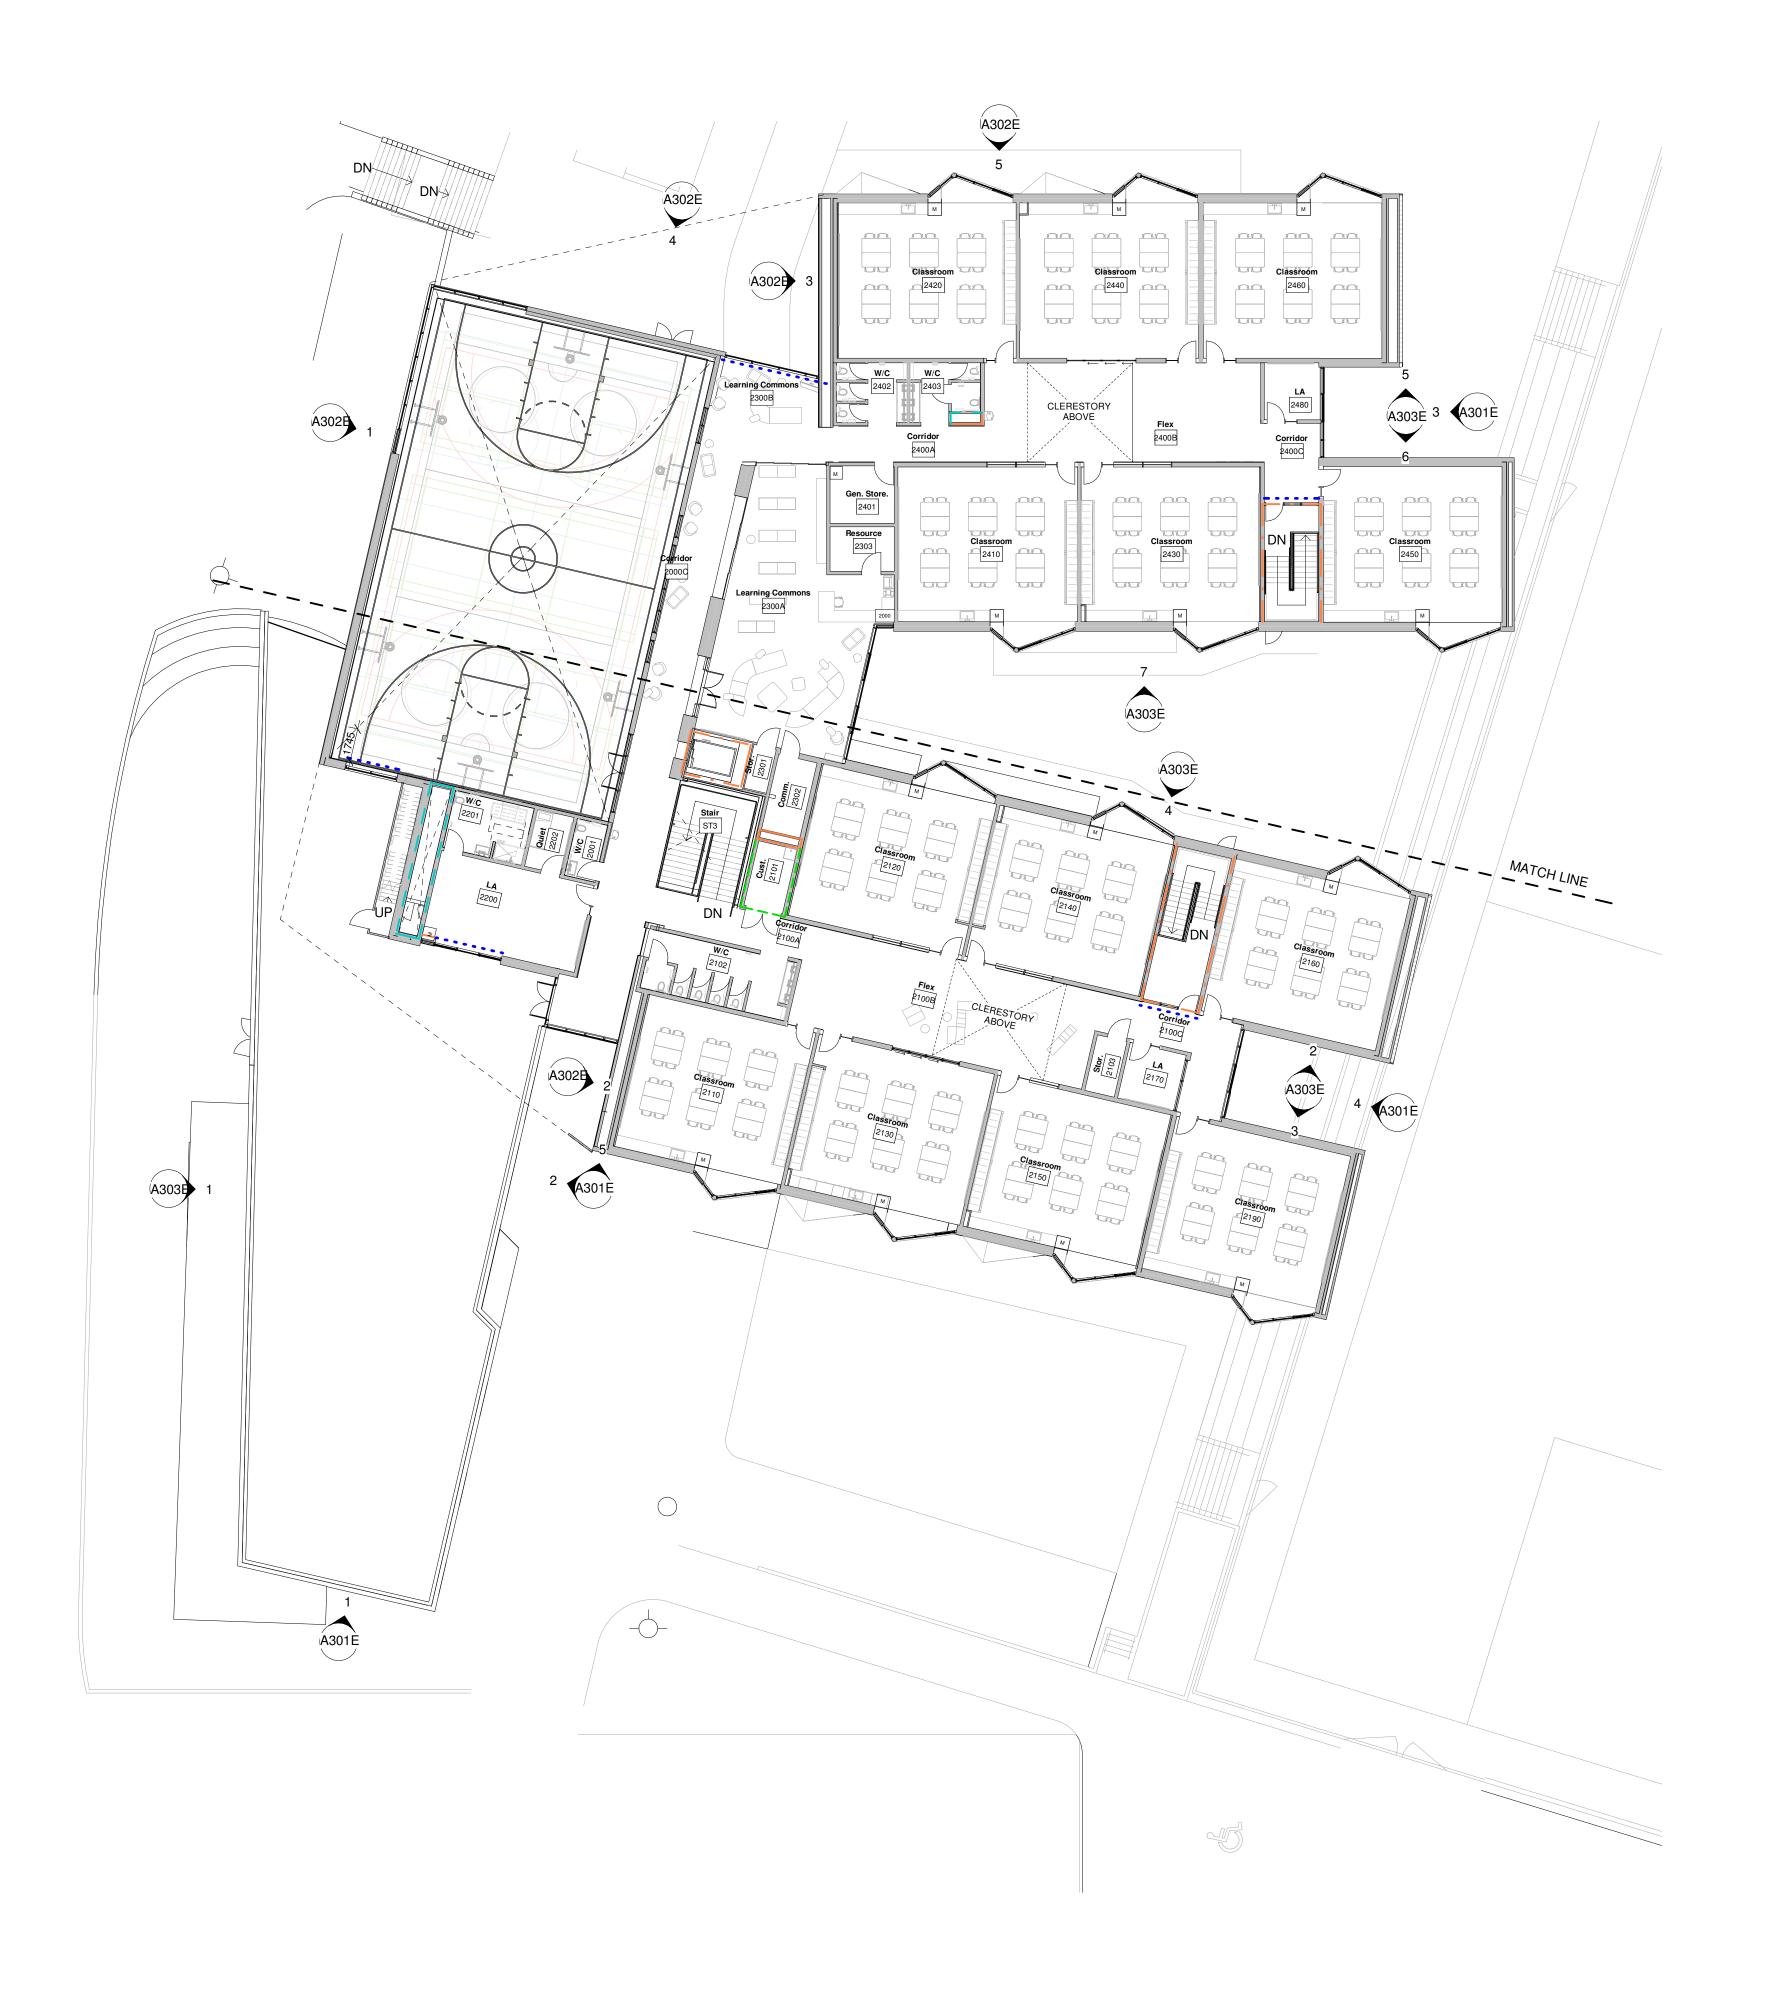

PEXSISEN
ELEMENTARY &
CENTRE
MOUNTAIN
LELLUM MIDDLE
SCHOOLS

3100 CONSTELLATION AVE, LANGFORD, BC PROJECT #: 19042

KEY PLANS -ES - LVL 2

Victoria BC, V8W 1H9 Canada T 250.382.6650

Copyright reserved. These drawings and the design contained therein or which may be inferred therefrom are, and at all times remain, the exclusive property of HCMA Architecture + Design (HCMA). HCMA holds the copyright and ownership in the said drawings, which cannot be used for any purpose without the express written consent of HCMA.