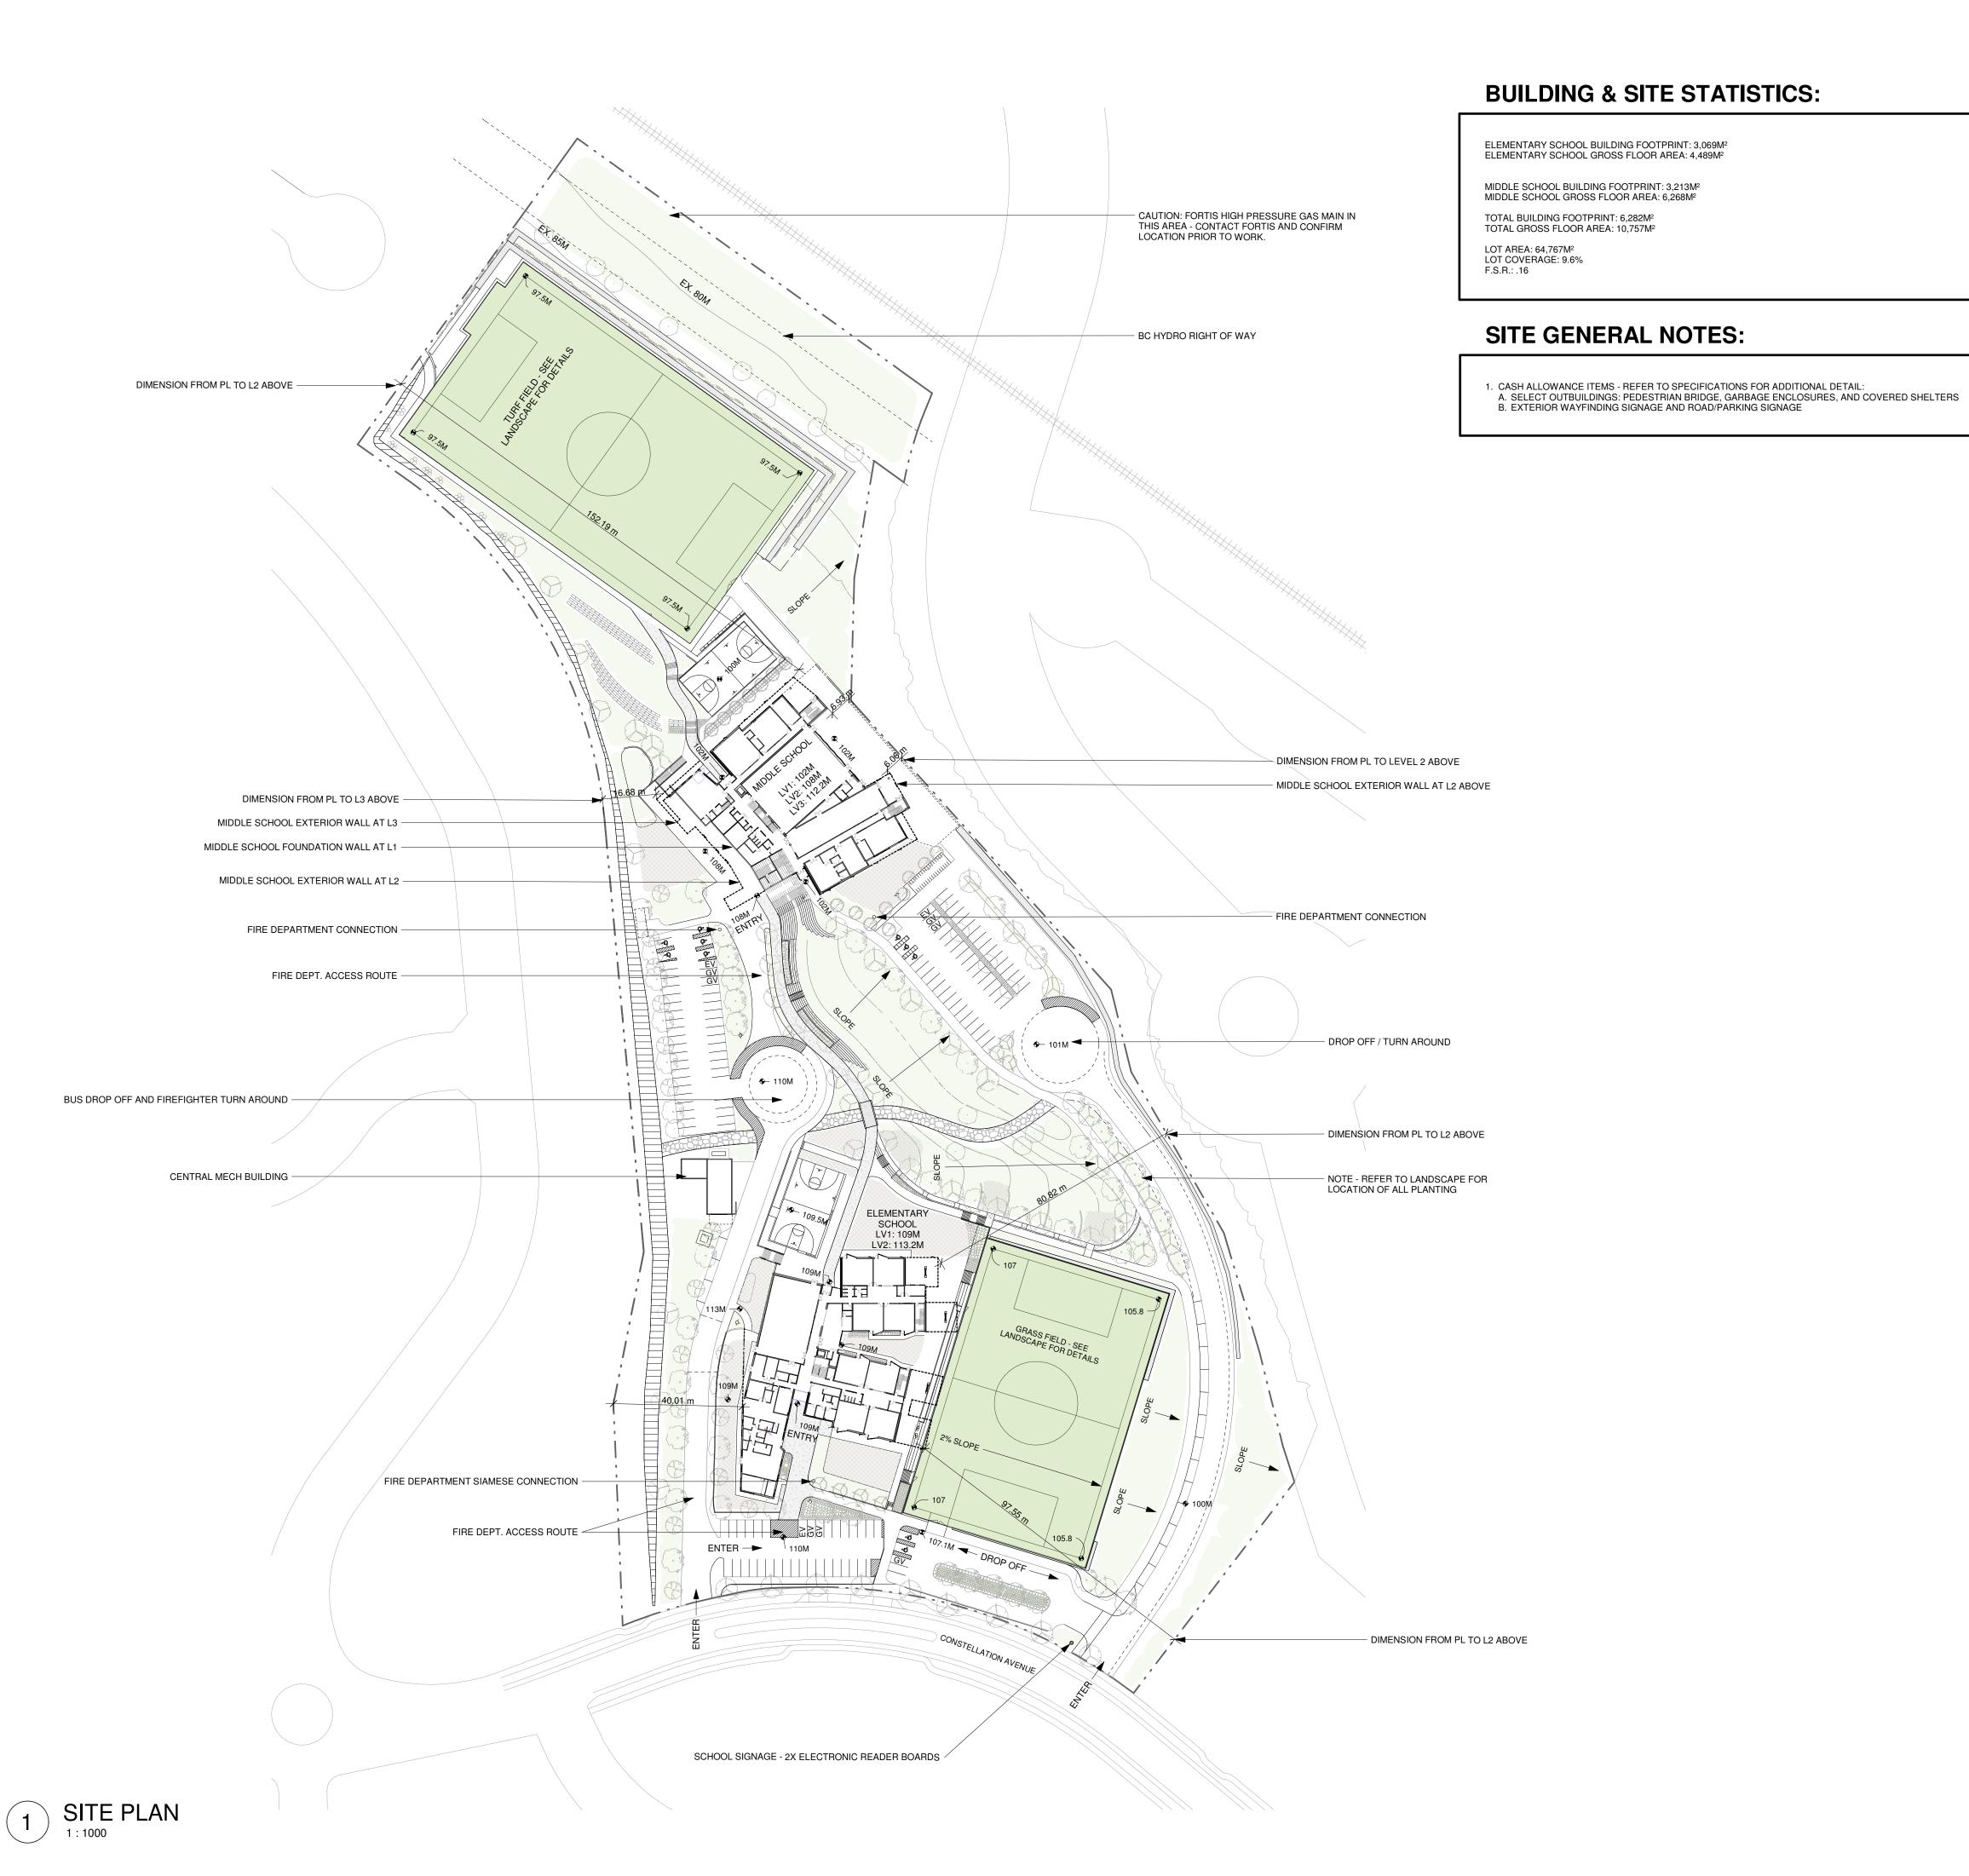

ISSUED FOR BUILDING PERMIT 3 JUN 2020 ISSUED FOR TENDER # DESCRIPTION PROFESSIONAL SEAL

**PEXSISEN ELEMENTARY & CENTRE MOUNTAIN LELLUM MIDDLE** 

SCHOOLS 3100 CONSTELLATION AVE, LANGFORD, BC PROJECT #: 19042

SITE PLAN -OVERALL

7 ISSUED FOR BUILDING PERMIT 3 JUN 2020
6 ISSUED FOR TENDER 1 JUN 2020
# DESCRIPTION DATE

PROFESSIONAL SEAL

PEXSISEN
ELEMENTARY &
CENTRE
MOUNTAIN
LELLUM MIDDLE
SCHOOLS

3100 CONSTELLATION AVE, LANGFORD, BC PROJECT #: 19042