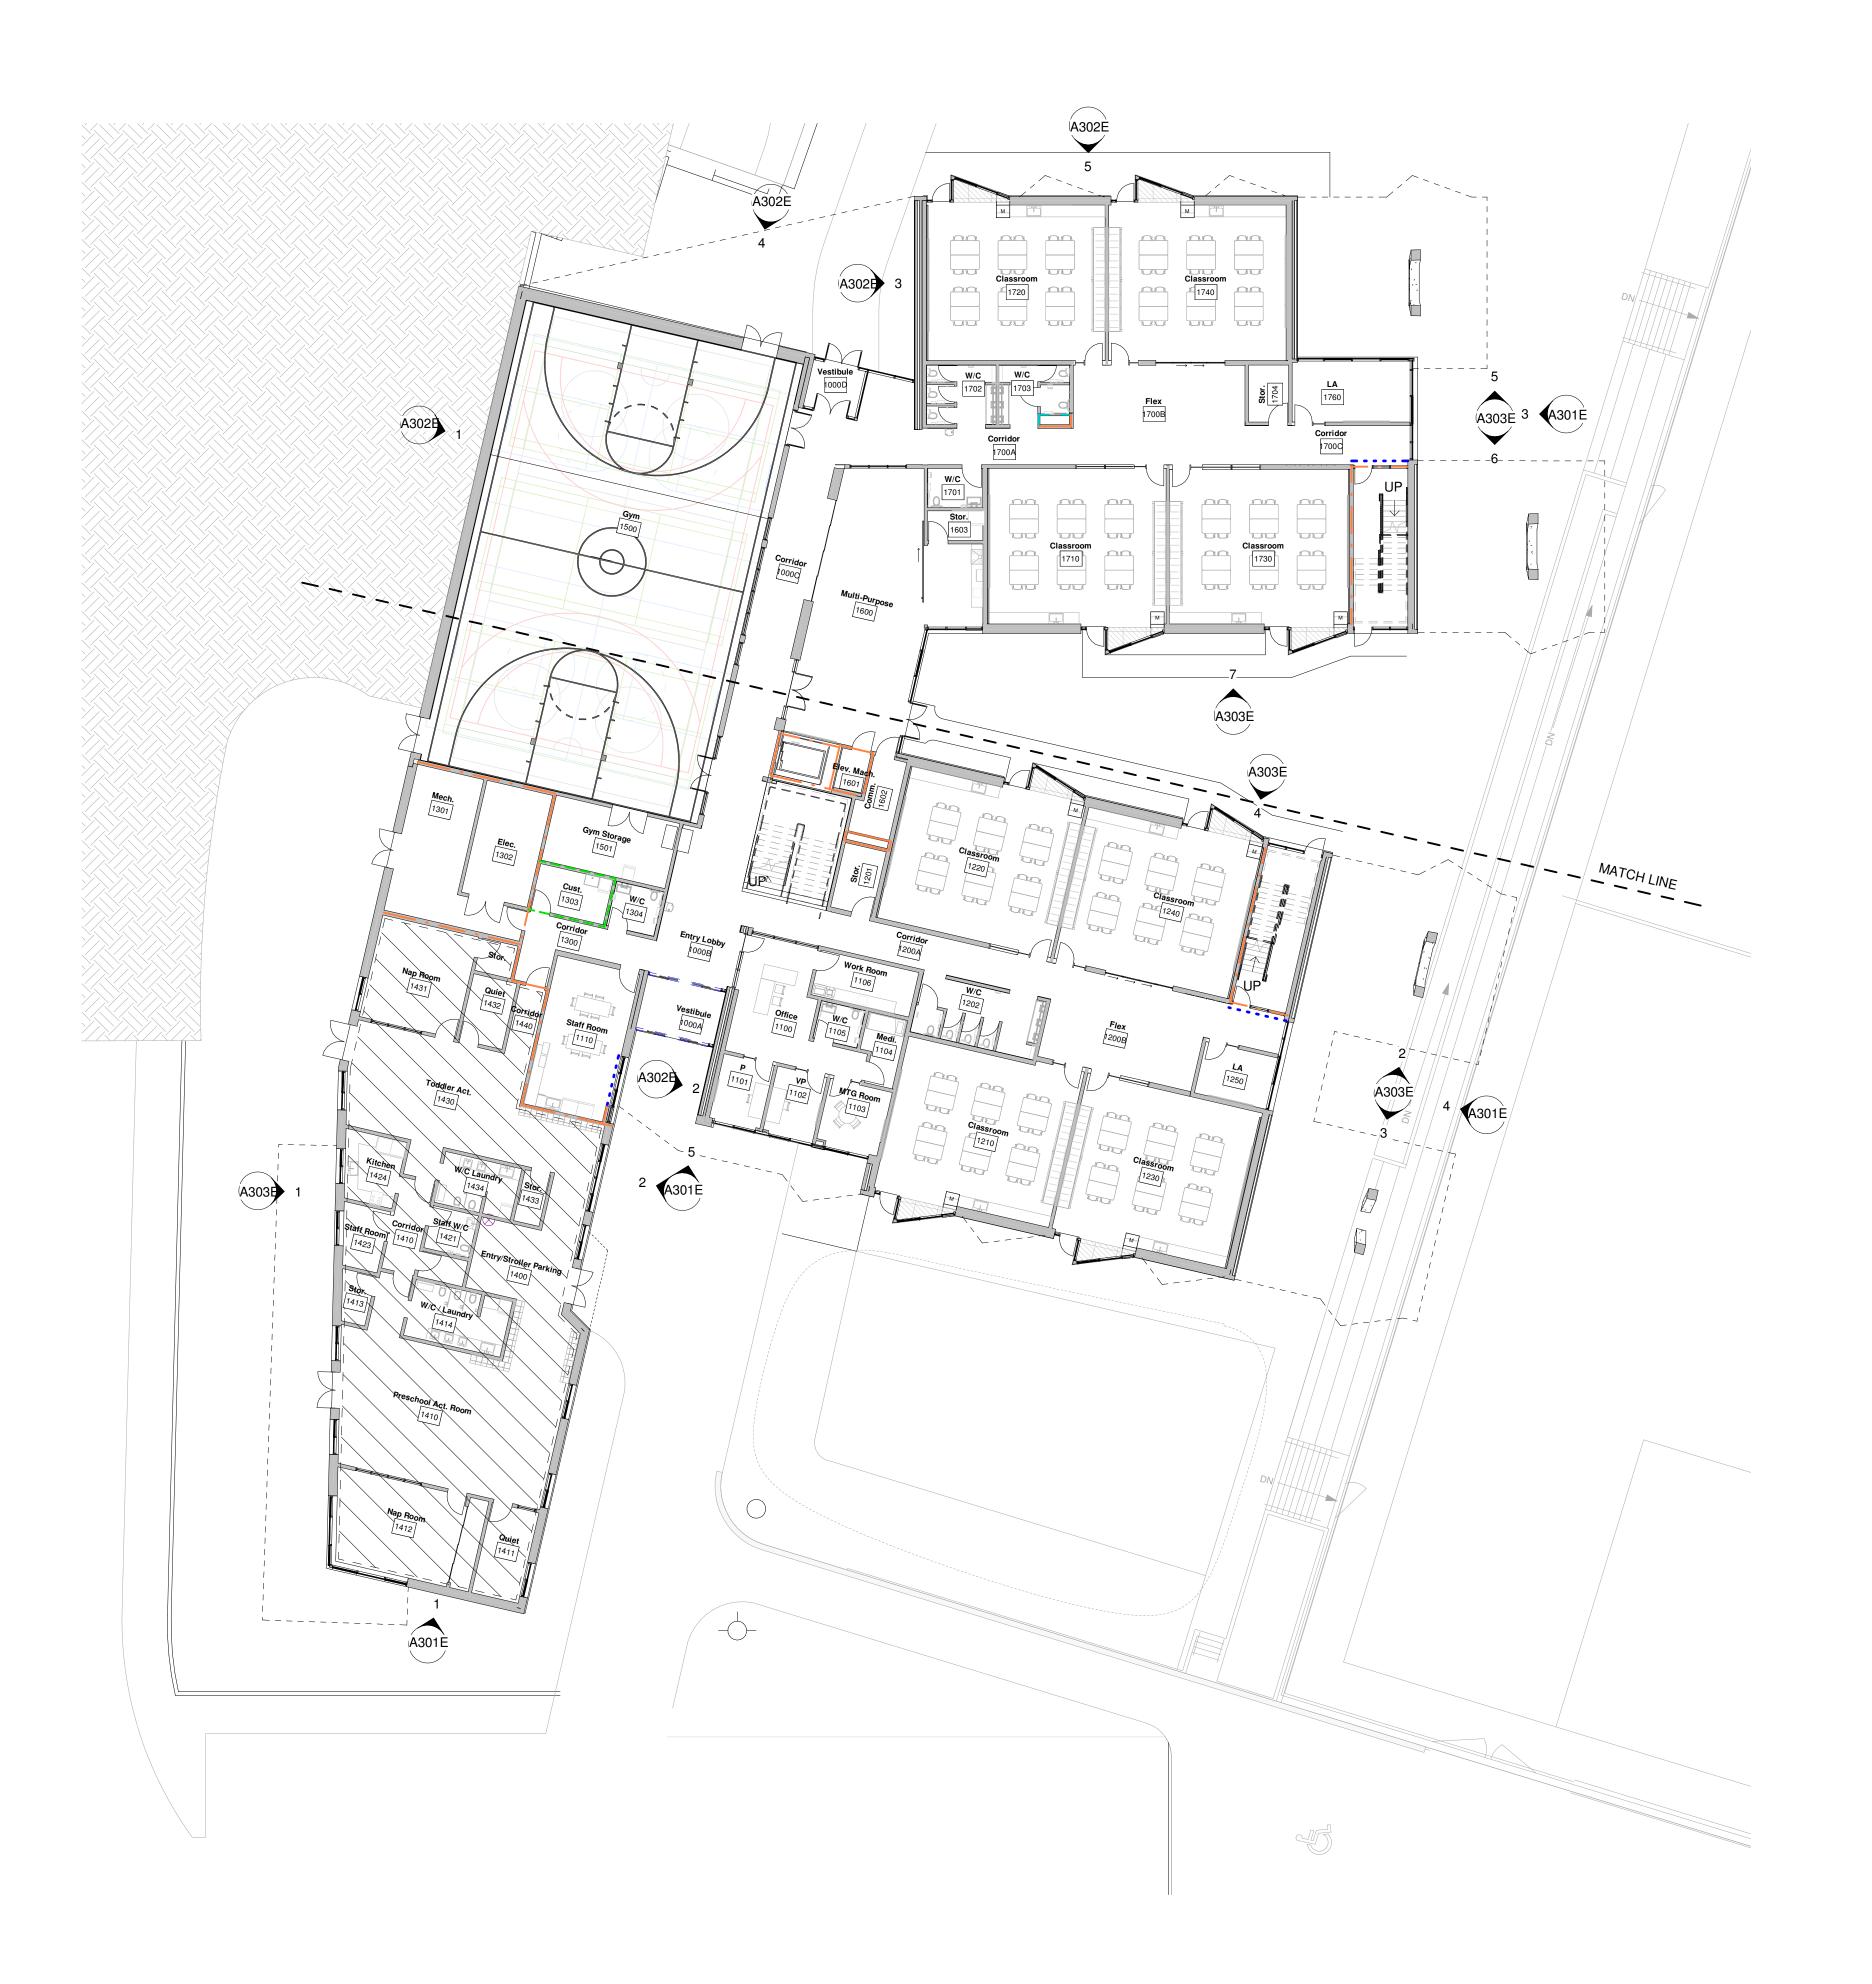

KEY PLANS -ES - LVL 1

Victoria BC, V8W 1H9 Canada T 250.382.6650

Copyright reserved. These drawings and the design contained therein or which may be inferred therefrom are, and at all times remain, the exclusive property of HCMA Architecture + Design (HCMA). HCMA holds the copyright and ownership in the said drawings, which cannot be used for any purpose without the express written consent of HCMA.

| 7<br>6 | ISSUED FOR<br>BUILDING PERMIT<br>ISSUED FOR<br>TENDER | 3 JUN 202 |
|--------|-------------------------------------------------------|-----------|
| #      | DESCRIPTION                                           | DATE      |
| PF     | ROFESSIONAL SEAL                                      |           |

PEXSISEN
ELEMENTARY &
CENTRE
MOUNTAIN
LELLUM MIDDLE
SCHOOLS

3100 CONSTELLATION AVE, LANGFORD, BC PROJECT #: 19042

KEY PLANS -ES - LVL 2

Victoria BC, V8W 1H9 Canada T 250.382.6650

Copyright reserved. These drawings and the design contained therein or which may be inferred therefrom are, and at all times remain, the exclusive property of HCMA Architecture + Design (HCMA). HCMA holds the copyright and ownership in the said drawings, which cannot be used for any purpose without the express written consent of HCMA.