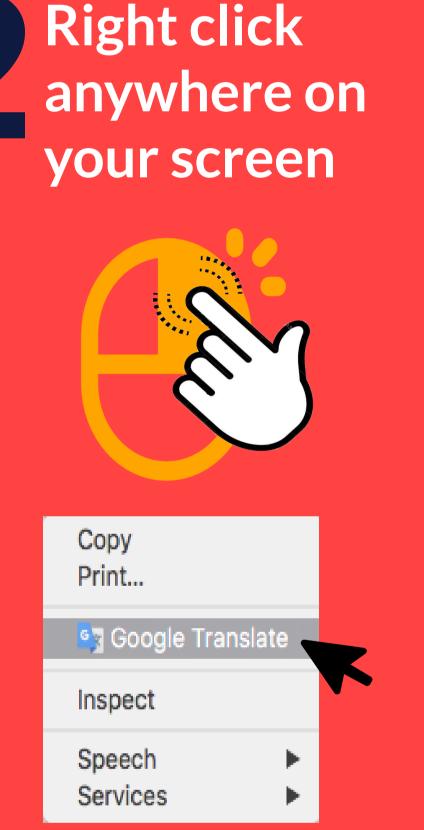

# Google Translate

## **Translate emails** and websites

Google Translate is a free translation service that translates text, websites, and direct speech from one language to another, in 108 languages.

# **Use speach and text features to** communicate using different languages

**On the Computer** 

You must use the Google **Chrome internet** browser

| Choose your    |
|----------------|
| language and   |
| translate the  |
| entire webpage |