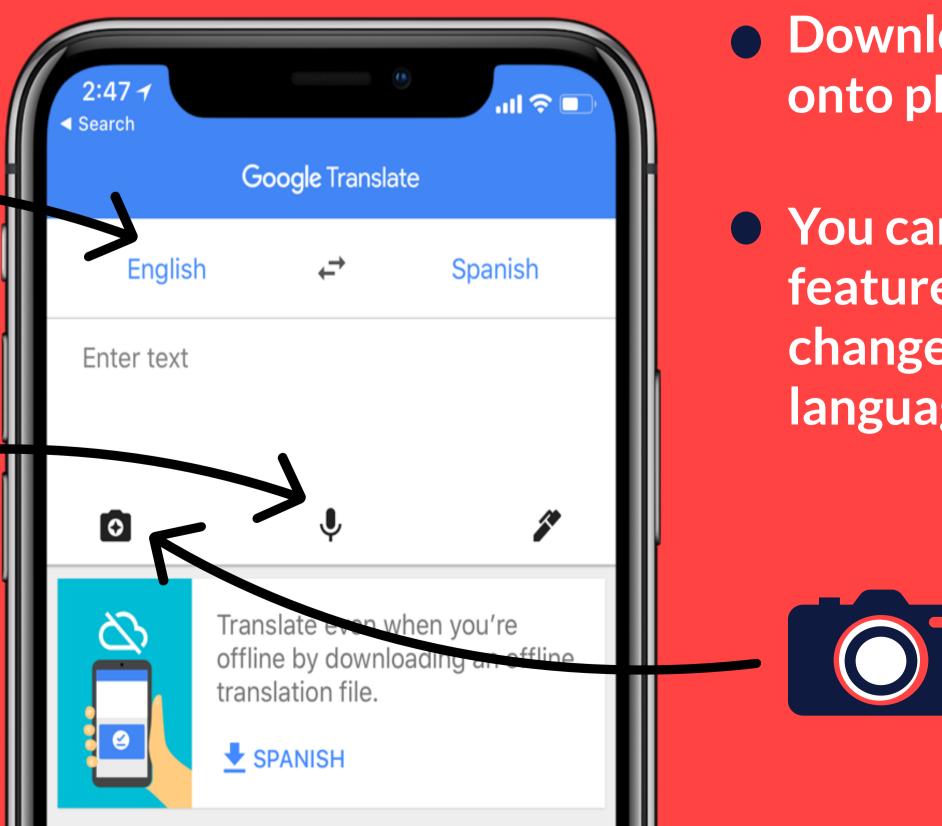

## **On a Cellphone**

Choose which language is the input language as well as the output translation language

Type text or speak using the microphone feature and the language will be translated to your chosen translation

**Download from app store** onto phone or tablet

• You can also use the camera feature to view text and change it to your desired language translation