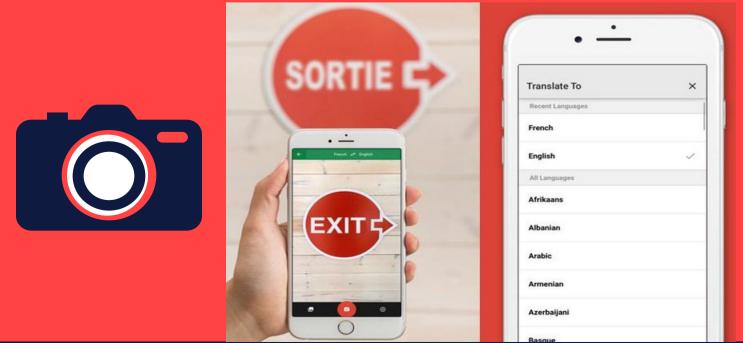

**Download from app store** onto phone or tablet

• You can also use the camera feature to view text and change it to your desired language translation