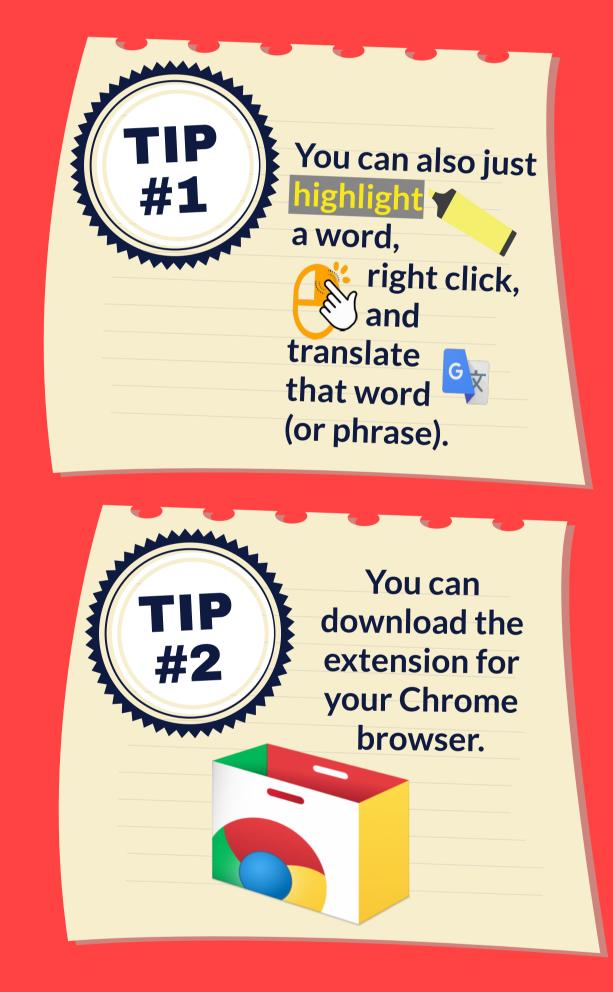

# **Use speach and text features to** communicate using different languages

**On the Computer** 

You must use the Google **Chrome internet** browser

| Choose your    |
|----------------|
| language and   |
| translate the  |
| entire webpage |

| Hawaiian    |                             |  |
|-------------|-----------------------------|--|
| Hebrew      | _Psl2YJPWagHcWt8pfWmFYa 🔯 🕁 |  |
| Hindi       | ×                           |  |
| Hmong       | Language to Translate into  |  |
| Hungarian   | Fasilish -                  |  |
| Icelandic   | English                     |  |
| lgbo        |                             |  |
| Indonesian  | Reset Translate             |  |
| Irish       |                             |  |
| Italian     |                             |  |
| Japanese    |                             |  |
| Javanese    |                             |  |
| Kannada     |                             |  |
| Kazakh      |                             |  |
| Khmer       |                             |  |
| Kinyarwanda |                             |  |
| Korean      |                             |  |
| Kurdish     |                             |  |
| Kyrgyz      |                             |  |