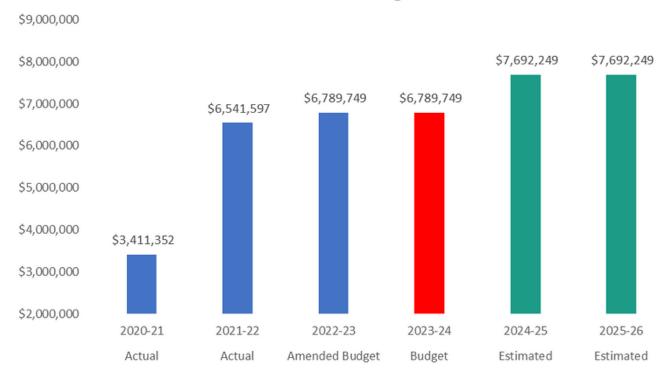

# **Budget Approach**

- Based on the funding growth created from the estimated enrolment increase of 650 students, the Executive created a growth budget to meet the base operational needs of the District
- The proposed plan has been reviewed by the Leadership Team (April 5<sup>th</sup>) and the Resources Committee (April 11<sup>th</sup>)
- Additional funding into the system (\$22.872 m) is proposed to be distributed across the four priority areas noted above and also summarized by Strategic Plan objective
- The intent of the plan is to allocate funding into the system at the beginning of the year and to utilize any 22/23 surplus funding or additional enrolment growth in excess of 650 students towards longer term (years 2 and 3) capital needs as a result of continued growth

### **Plan Impact on Financial Reserve**

The following table outlines that estimated accumulated surplus/deficit amounts for the next 3 years:

| Fiscal Year End | Accumulated Sur | plus/(Deficit) |
|-----------------|-----------------|----------------|
|                 | \$              | %              |
|                 |                 |                |
| June 2024       | 2.309           | 1.44%          |
|                 |                 |                |
| June 2025       | (0.637)         | (0.37%)        |
|                 |                 |                |
| June 2026       | (5.032)         | (2.70%)        |