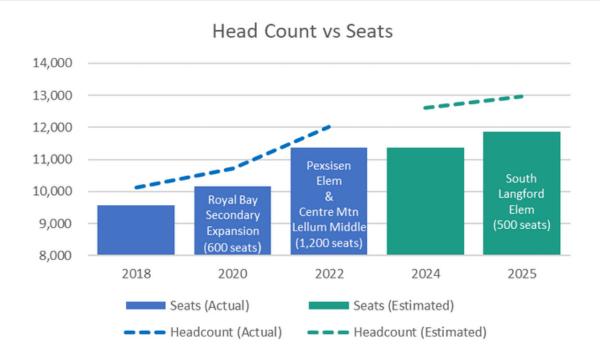

# **Budget Approach**

- Based on the funding growth created from the estimated enrolment increase of 650 students, the Executive created a growth budget to meet the base operational needs of the District
- The proposed plan has been reviewed by the Leadership Team (April 5<sup>th</sup>) and the Resources Committee (April 11<sup>th</sup>)
- Additional funding into the system (\$22.872 m) is proposed to be distributed across the four priority areas noted above and also summarized by Strategic Plan objective
- The intent of the plan is to allocate funding into the system at the beginning of the year and to utilize any 22/23 surplus funding or additional enrolment growth in excess of 650 students towards longer term (years 2 and 3) capital needs as a result of continued growth

- The driving force for the projected deficits in 2025 and 2026 are the proposed portable requirements if the enrolment estimates are correct and that no other corrective action can be taken
- Staff have developed the following order of operations to address space challenges (corrective action) that will be used to eliminate the proposed future deficits: