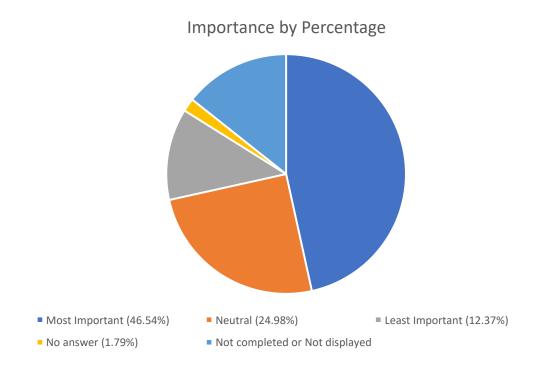

## **Background**

- The District has been working through the 23/24 Budget Development process since the middle of February and staff have now drafted a recommended plan for the Board of Education (BoE) to review and debate on April 25<sup>th</sup> and May 23<sup>rd</sup>
- Based on feedback received from partner and stakeholder groups, the Executive have developed the proposed budget plan noted above and summarized in the following documents:
  - 1) 23/24 Annual Budget Bylaw the formal Ministry document that outlines the total budget amount and the three readings conducted by the BoE
  - 2) Summary of budget bylaw changes from 22/23 to 23/24 a one page summary, by fund, of the changes from the 22/23 Amended Budget to the proposed 23/24 Annual Budget
  - **3) 23/24 Draft Financial Plan** a user friendly summary of the District's multi-year budget with an emphasis on the 23/24 school year. Ensures compliance with the Board's *draft Policy F-334 Financial Planning & Reporting*
  - **4) Proposed Expenditures by Strategic Plan Objective** reflected against the June 30, 2022 Strategic Plan Accountability Framework, the proposed budget amounts by each Strategic plan objective
  - **5) Summary of Budget Engagement Feedback** summarized highlights of the feedback received from the public survey conducted from March 13 to 24, 2023
  - **6) 23/24 Annual Budget Template** the Ministry's budget document that is required to be submitted, per the School Act, by June 30 of each year