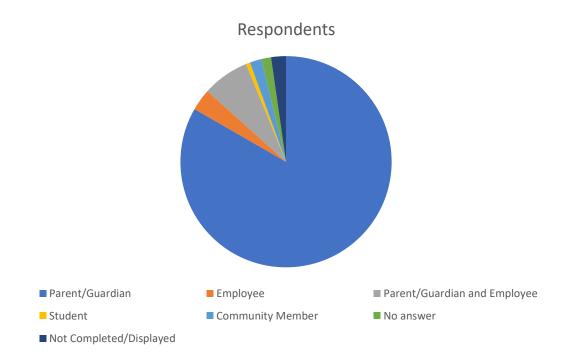

## **Background**

- The District has been working through the 23/24 Budget Development process since the middle of February and staff have now drafted a recommended plan for the Board of Education (BoE) to review and debate on April 25<sup>th</sup> and May 23<sup>rd</sup>
- Based on feedback received from partner and stakeholder groups, the Executive have developed the proposed budget plan noted above and summarized in the following documents:
  - 1) 23/24 Annual Budget Bylaw the formal Ministry document that outlines the total budget amount and the three readings conducted by the BoE
  - 2) Summary of budget bylaw changes from 22/23 to 23/24 a one page summary, by fund, of the changes from the 22/23 Amended Budget to the proposed 23/24 Annual Budget
  - **3) 23/24 Draft Financial Plan** a user friendly summary of the District's multi-year budget with an emphasis on the 23/24 school year. Ensures compliance with the Board's *draft Policy F-334 Financial Planning & Reporting*
  - **4) Proposed Expenditures by Strategic Plan Objective** reflected against the June 30, 2022 Strategic Plan Accountability Framework, the proposed budget amounts by each Strategic plan objective
  - **5) Summary of Budget Engagement Feedback** summarized highlights of the feedback received from the public survey conducted from March 13 to 24, 2023
  - **6) 23/24 Annual Budget Template** the Ministry's budget document that is required to be submitted, per the School Act, by June 30 of each year