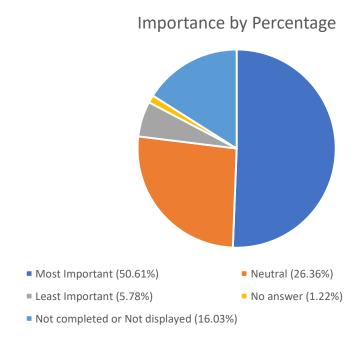

## **Background**

- The District has been working through the 23/24 Budget Development process since the middle of February and staff have now drafted a recommended plan for the Board of Education (BoE) to review and debate on April 25<sup>th</sup> and May 23<sup>rd</sup>
- Based on feedback received from partner and stakeholder groups, the Executive have developed the proposed budget plan noted above and summarized in the following documents:
  - 1) 23/24 Annual Budget Bylaw the formal Ministry document that outlines the total budget amount and the three readings conducted by the BoE
  - 2) Summary of budget bylaw changes from 22/23 to 23/24 a one page summary, by fund, of the changes from the 22/23 Amended Budget to the proposed 23/24 Annual Budget
  - **3) 23/24 Draft Financial Plan** a user friendly summary of the District's multi-year budget with an emphasis on the 23/24 school year. Ensures compliance with the Board's *draft Policy F-334 Financial Planning & Reporting*
  - **4) Proposed Expenditures by Strategic Plan Objective** reflected against the June 30, 2022 Strategic Plan Accountability Framework, the proposed budget amounts by each Strategic plan objective
  - **5) Summary of Budget Engagement Feedback** summarized highlights of the feedback received from the public survey conducted from March 13 to 24, 2023
  - **6) 23/24 Annual Budget Template** the Ministry's budget document that is required to be submitted, per the School Act, by June 30 of each year