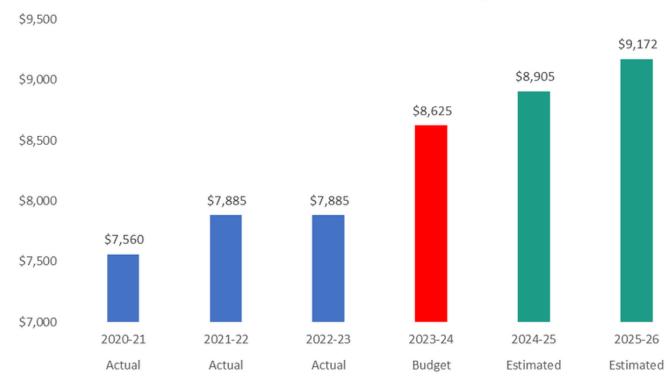

h 2023, the Ministry announced an increase to the basic per-student Operating Grant allocation by approximately 9.4% from a standard (regular) FTE funding allocation of \$7,885 to \$8,625. This increase is to fund the labour settlements for District staff. In April 2023, the provincial government announced that the District's unionized employees will get the maximum (1.25%) cost-of-living adjustment (COLA) for their year 2 wage increase. Since this was announced after the basic allocation was determined, it is estimated that the 1.25% COLA will be applied to the allocation in 2024/25 and the maximum (1.00%) COLA for year 3 will be applied to the allocation in 2025/26 in addition to the 2.00% general wage increases in each of those years.

# Per Student Allocation - Standard (Regular) FTE



# SEPTEMBER K-12 STANDARD ENROLMENT

The chart below shows 3 years of historical September K-12 Standard Enrolment, and the projected enrolment for the next 3 years. At 12,900 FTE in 2023/24, enrolment is expected to increase by 652 FTE over the prior year which is 11% of the anticipated total 5,876 FTE enrolment growth across the province. Enrolment is expected to increase by a further 832 FTE in the subsequent two years.





# SEPTEMBER SPECIAL NEEDS ENROLMENT

School districts also receive supplemental funding in the Operating Grant for those students with special needs in order to provide additional supports and resources. The enrolment count of students with special needs is reported in September and February. At 1,192 FTE in 2023/24, the chart below shows a budgeted increase of 15