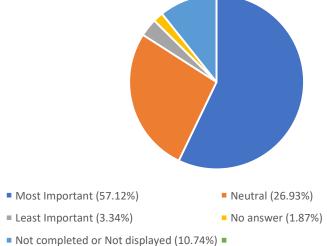

## **Background**

- The District has been working through the 23/24 Budget Development process since the middle of February and staff have now drafted a recommended plan for the Board of Education (BoE) to review and debate on April 25<sup>th</sup> and May 23<sup>rd</sup>
- Based on feedback received from partner and stakeholder groups, the Executive have developed the proposed budget plan noted above and summarized in the following documents:
  - 1) 23/24 Annual Budget Bylaw the formal Ministry document that outlines the total budget amount and the three readings conducted by the BoE
  - 2) Summary of budget bylaw changes from 22/23 to 23/24 a one page summary, by fund, of the changes from the 22/23 Amended Budget to the proposed 23/24 Annual Budget
  - **3) 23/24 Draft Financial Plan** a user friendly summary of the District's multi-year budget with an emphasis on the 23/24 school year. Ensures compliance with the Board's *draft Policy F-334 Financial Planning & Reporting*
  - **4) Proposed Expenditures by Strategic Plan Objective** reflected against the June 30, 2022 Strategic Plan Accountability Framework, the proposed budget amounts by each Strategic plan objective
  - **5) Summary of Budget Engagement Feedback** summarized highlights of the feedback received from the public survey conducted from March 13 to 24, 2023
  - **6) 23/24 Annual Budget Template** the Ministry's budget document that is required to be submitted, per the School Act, by June 30 of each year