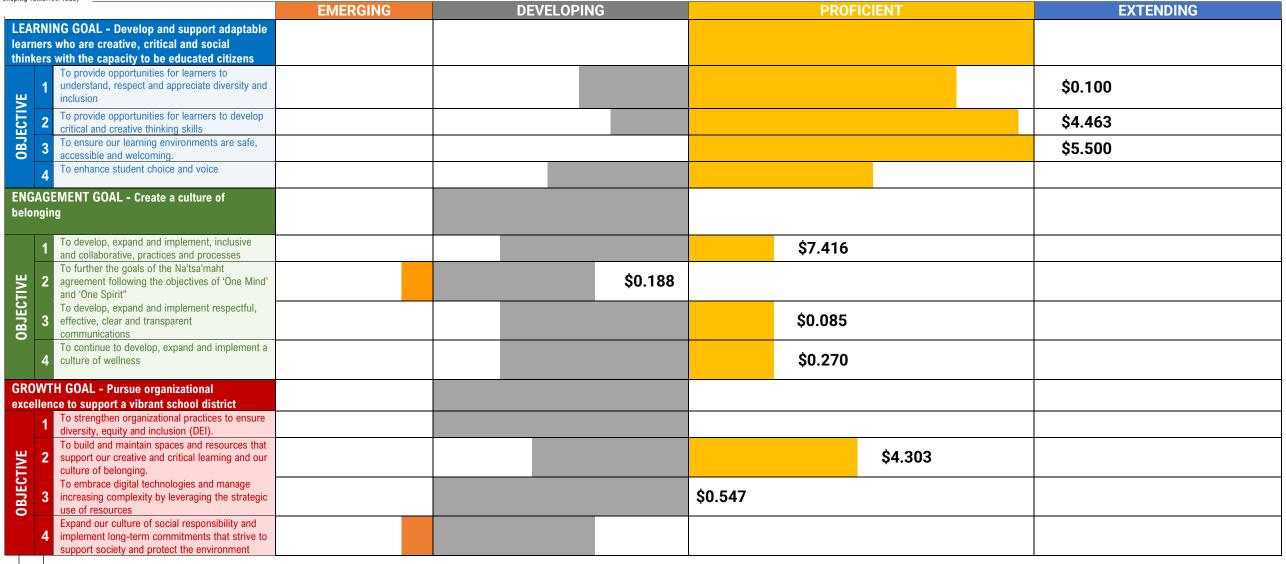

## **Background**

- The District has been working through the 23/24 Budget Development process since the middle of February and staff have now drafted a recommended plan for the Board of Education (BoE) to review and debate on April 25<sup>th</sup> and May 23<sup>rd</sup>
- Based on feedback received from partner and stakeholder groups, the Executive have developed the proposed budget plan noted above and summarized in the following documents:
  - 1) 23/24 Annual Budget Bylaw the formal Ministry document that outlines the total budget amount and the three readings conducted by the BoE
  - 2) Summary of budget bylaw changes from 22/23 to 23/24 a one page summary, by fund, of the changes from the 22/23 Amended Budget to the proposed 23/24 Annual Budget
  - **3) 23/24 Draft Financial Plan** a user friendly summary of the District's multi-year budget with an emphasis on the 23/24 school year. Ensures compliance with the Board's *draft Policy F-334 Financial Planning & Reporting*
  - **4) Proposed Expenditures by Strategic Plan Objective** reflected against the June 30, 2022 Strategic Plan Accountability Framework, the proposed budget amounts by each Strategic plan objective
  - **5) Summary of Budget Engagement Feedback** summarized highlights of the feedback received from the public survey conducted from March 13 to 24, 2023
  - **6) 23/24 Annual Budget Template** the Ministry's budget document that is required to be submitted, per the School Act, by June 30 of each year

# **Budget Approach**

- Based on the funding growth created from the estimated enrolment increase of 650 students, the Executive created a growth budget to meet the base operational needs of the District
- The proposed plan has been reviewed by the Leadership Team (April 5<sup>th</sup>) and the Resources Committee (April 11<sup>th</sup>)
- Additional funding into the system (\$22.872 m) is proposed to be distributed across the four priority areas noted above and also summarized by Strategic Plan objective
- The intent of the plan is to allocate funding into the system at the beginning of the year and to utilize any 22/23 surplus funding or additional enrolment growth in excess of 650 students towards longer term (years 2 and 3) capital needs as a result of continued growth